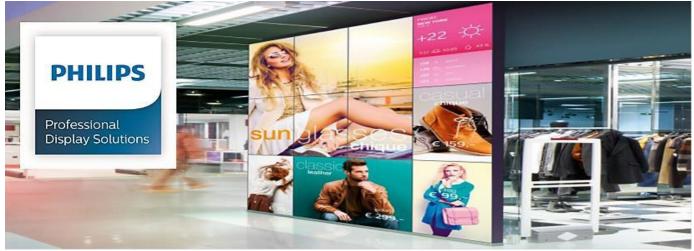

**LEAFLET P LINE** 

X Line: Create an impressive narrow bezel video wall With the ability to scale to any size, the 1.8mm bezel to bezel, The Ultra-HD resolution and a vast amount of connectivity options, our video wall displays are adaptable to any market.

#### **LEAFLET X LINE**